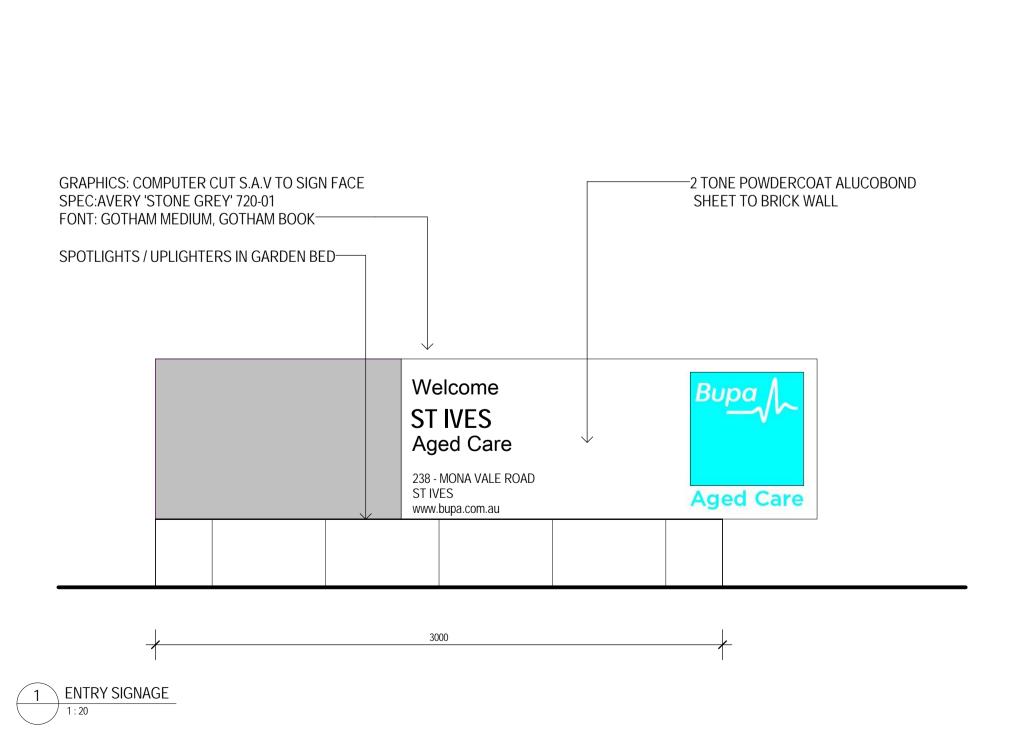

<u>LEVEL 1</u> RL 155.000

BASEMENT 1 RL 148.500

GROUND FLOOR\_\_\_\_\_RL 151.700

The information contained in this document is copyright and may not be used or reproduced for any other project or purpose.

Verify all dimensions and levels on site and report any discrepancies to dwp|suters for direction prior to the commencement of work.

Drawings are to be read in conjunction with all other contract documents.

© SUTERS ARCHITECTS PTY LTD
Registered Business Name dwp|suters ABN 83 129 614 713
Robert Macindoe Nominated Architect NSW ARB 4699

Use figured dimensions only. Do not scale from drawings. dwp|suters cannot guarantee the accuracy of content and format for copies of drawings issued electronically.

The completion of the Issue Details Checked and Authorised section is confirmation of the status of the drawing. The drawing shall not be used for construction unless endorsed 'For Construction' and authorised for issue.