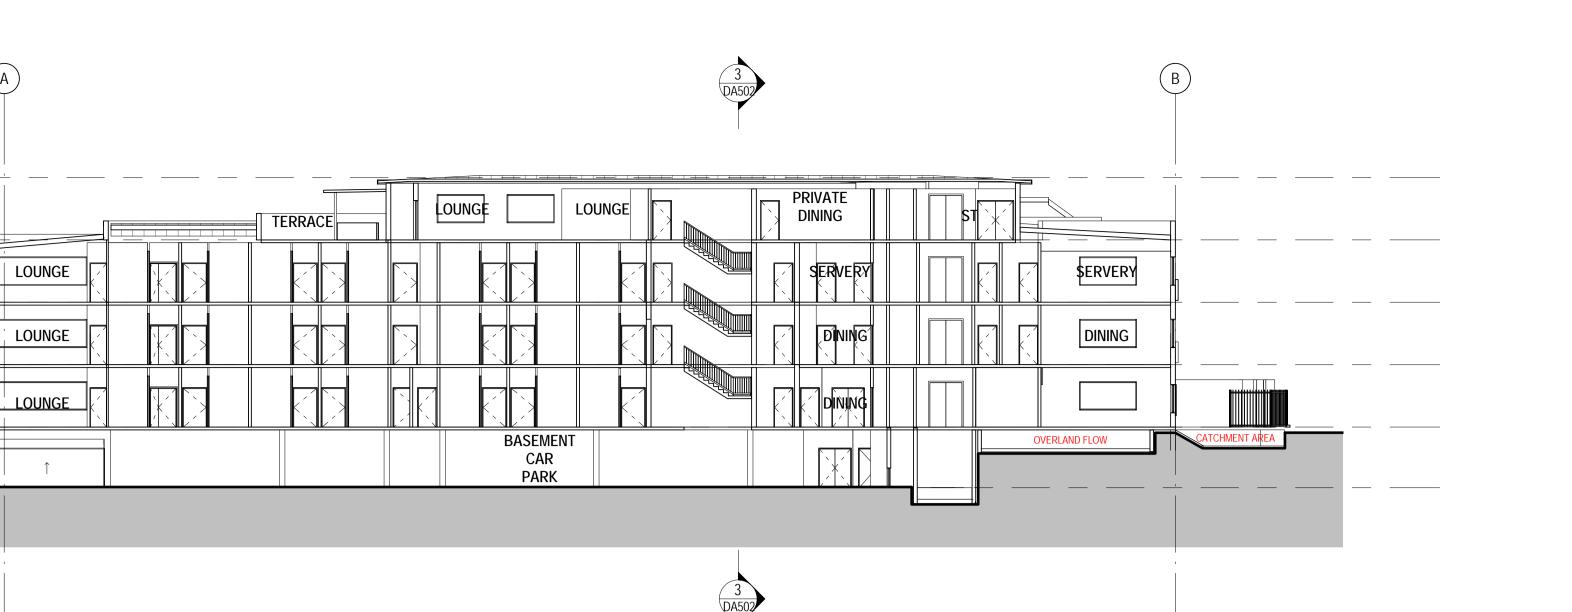

<u>LEVEL 1</u> RL 155.000

BASEMENT 1 RL 148.500

GROUND FLOOR\_\_\_\_\_RL 151.700

The information contained in this document is copyright and may not be used or reproduced for any other project or purpose.