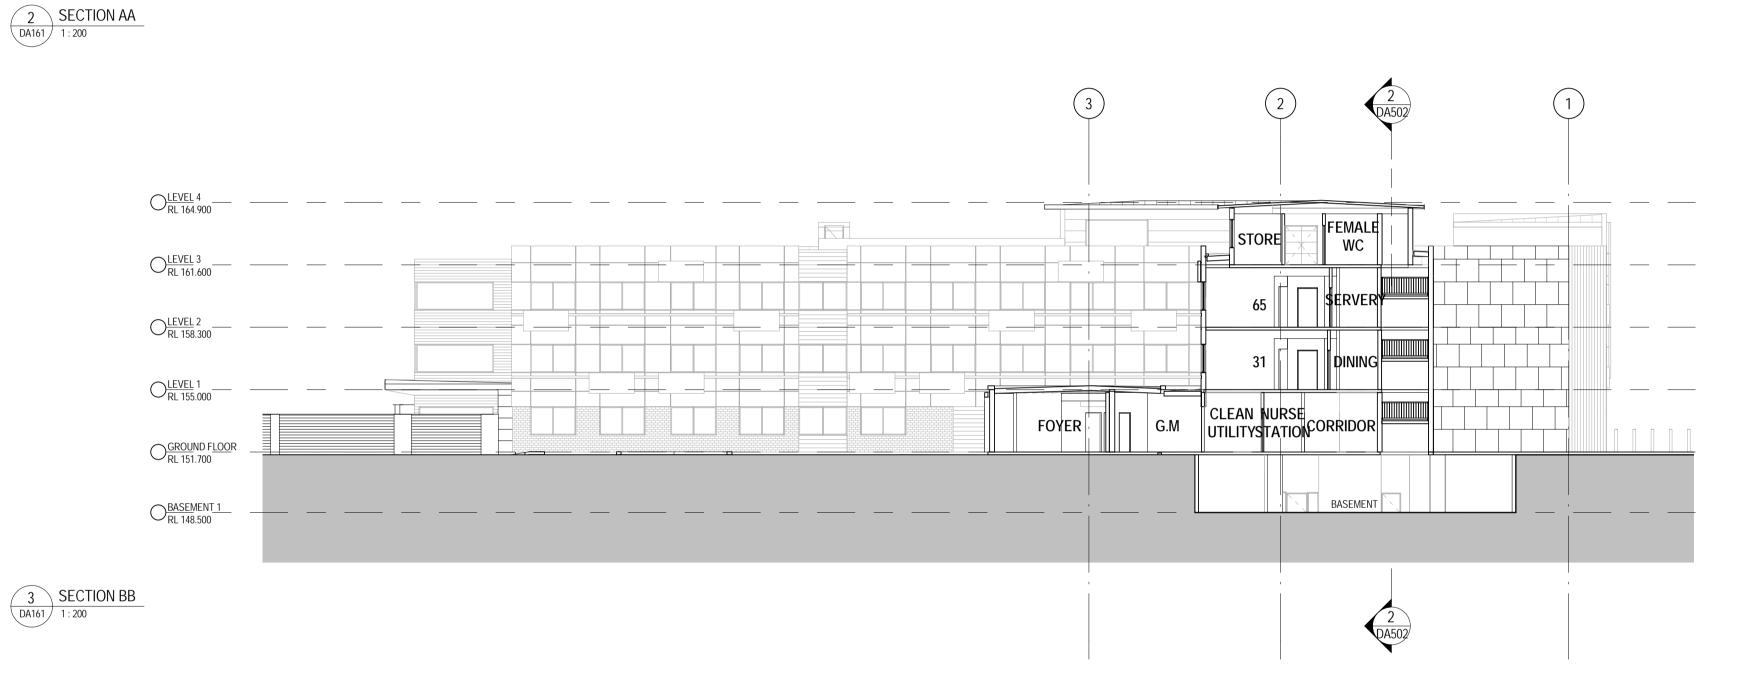

<u>LEVEL 1</u> RL 155.000

BASEMENT 1 RL 148.500

GROUND FLOOR\_\_\_\_\_RL 151.700

The information contained in this document is copyright and may not be used or reproduced for any other project or purpose.